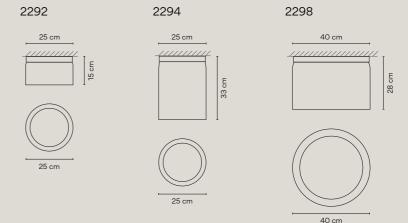

266 GUISE

CEILING 267

Guise is crafted of precision-cut borosilicate glass, a lightweight, yet heavy-duty material prized for its superior strength and durability. Embedded with recessed LEDs, Guise explores the relationship between light and transparency. Inside the glass, the light appears invisible while the delicately engraved surface radiates an intense glow, the markings beautifully diffusing the light. The ceiling light is surface-mounted and available in several sizes.

18 Graphite (ADAPTA RF9913WX)

Body: Aluminum.

Diffuser: Borosilicate glass.

LED 3000 K. CRI >90.118 lm/W.

Dimming: 1-10V.

Surface mounted.