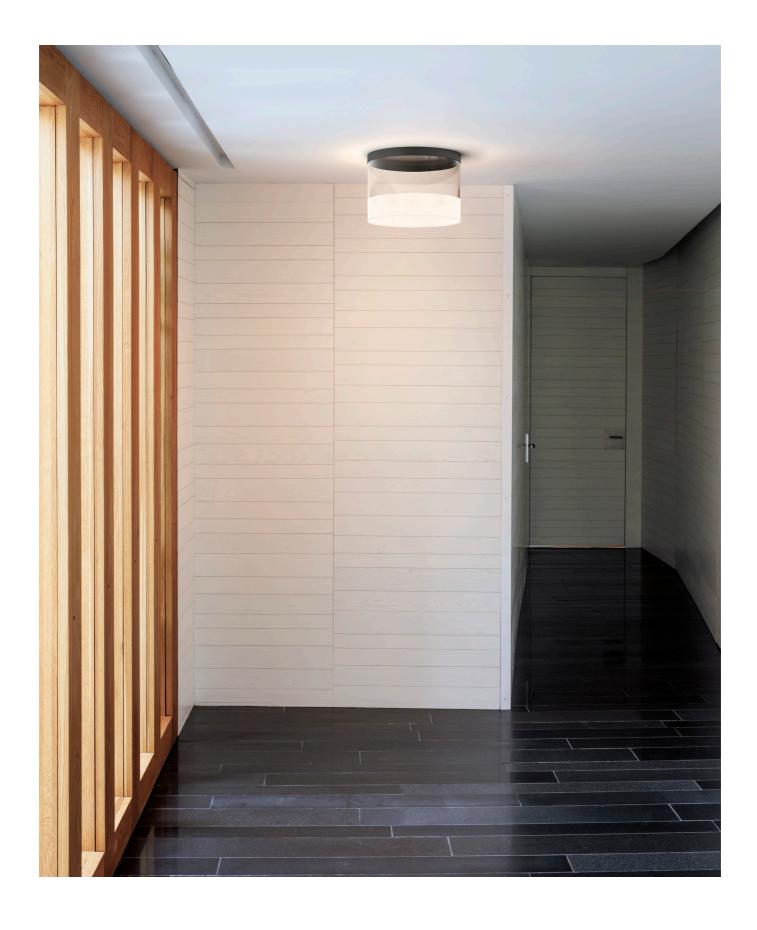

266 GUISE

CEILING 267

Guise is crafted of precision-cut borosilicate glass, a lightweight, yet heavy-duty material prized for its superior strength and durability. Embedded with recessed LEDs, Guise explores the relationship between light and transparency. Inside the glass, the light appears invisible while the delicately engraved surface radiates an intense glow, the markings beautifully diffusing the light. The ceiling light is surface-mounted and available in several sizes.