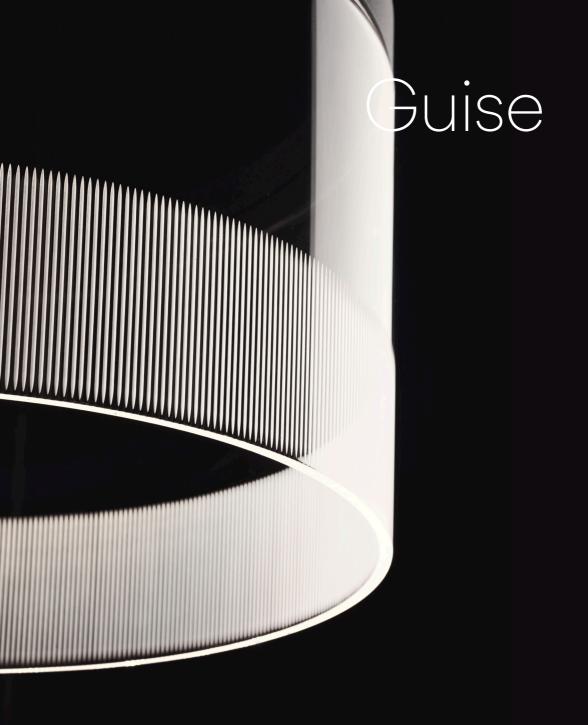

## Design by Stefan Diez.

Crafted of precision glass and embedded with a row of recessed LEDs, Guise explores the relationship between light and transparency. The light inside the glass appears invisible while the delicately engraved surface radiates an intense glow, the markings beautifully diffusing the light.

266 GUISE

CEILING 267

Guise is crafted of precision-cut borosilicate glass, a lightweight, yet heavy-duty material prized for its superior strength and durability. Embedded with recessed LEDs, Guise explores the relationship between light and transparency. Inside the glass, the light appears invisible while the delicately engraved surface radiates an intense glow, the markings beautifully diffusing the light. The ceiling light is surface-mounted and available in several sizes.