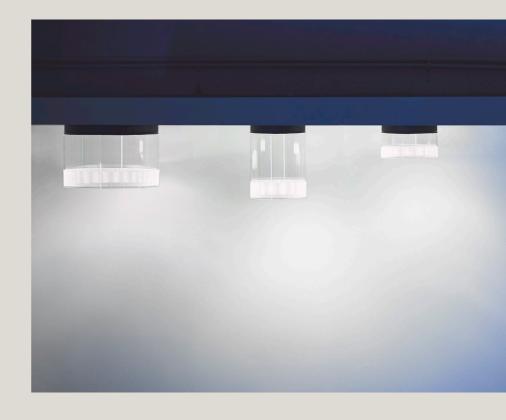

## Design by Stefan Diez.

Crafted of precision glass and embedded with a row of recessed LEDs, Guise explores the relationship between light and transparency. The light inside the glass appears invisible while the delicately engraved surface radiates an intense glow, the markings beautifully diffusing the light.

266 GUISE

CEILING 267

Guise is crafted of precision-cut borosilicate glass, a lightweight, yet heavy-duty material prized for its superior strength and durability. Embedded with recessed LEDs, Guise explores the relationship between light and transparency. Inside the glass, the light appears invisible while the delicately engraved surface radiates an intense glow, the markings beautifully diffusing the light. The ceiling light is surface-mounted and available in several sizes.