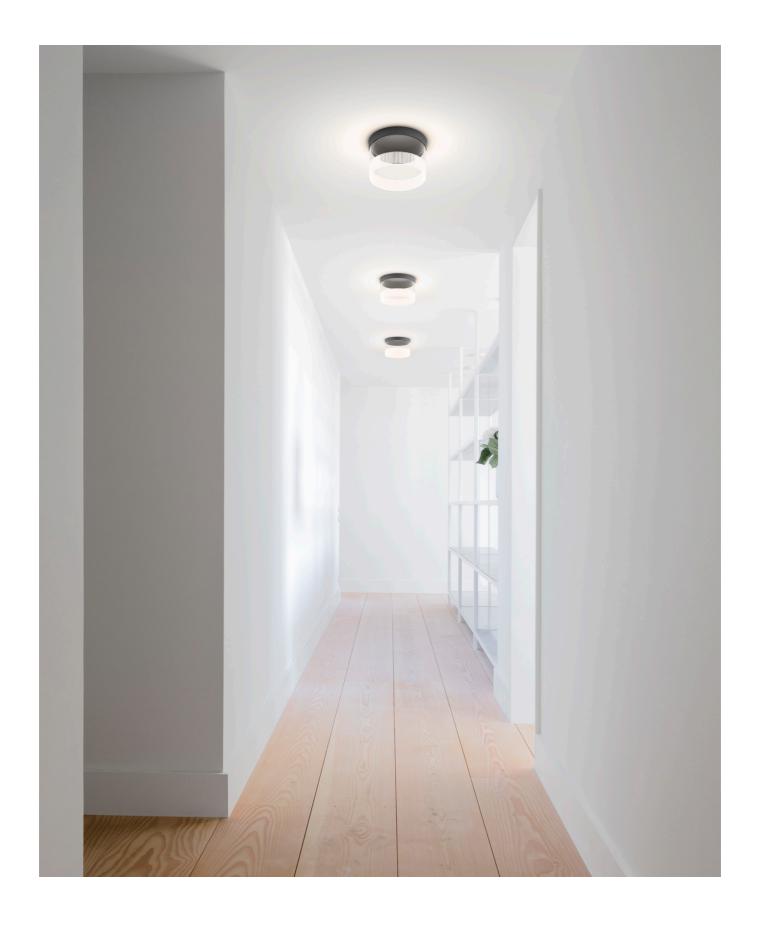

266 GUISE

CEILING 267

Guise is crafted of precision-cut borosilicate glass, a lightweight, yet heavy-duty material prized for its superior strength and durability. Embedded with recessed LEDs, Guise explores the relationship between light and transparency. Inside the glass, the light appears invisible while the delicately engraved surface radiates an intense glow, the markings beautifully diffusing the light. The ceiling light is surface-mounted and available in several sizes.